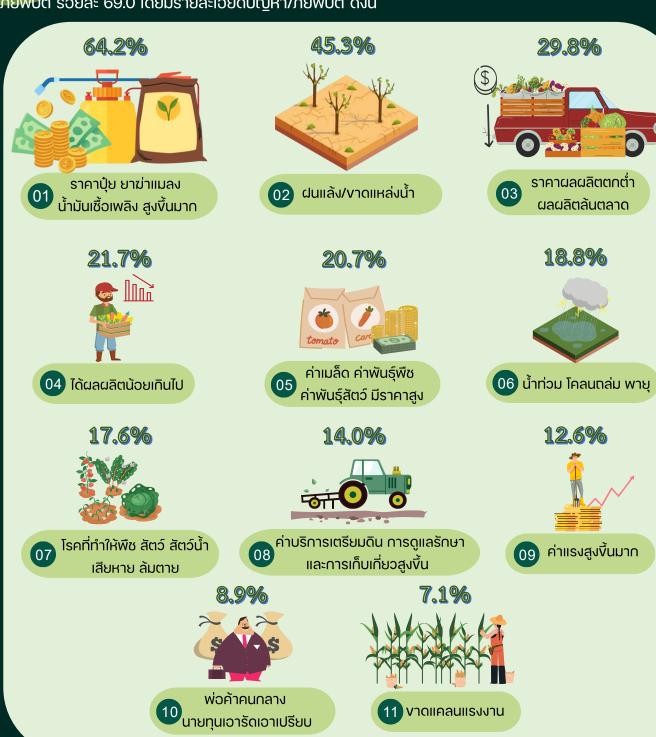

ภาคกลางมีผู้ตอบง้อถามปัญหา/ภัยพิบัติ จำนวน 845,295 ราย ในจำนวนดังกล่าวมีผู้ประสบปัญหา/ ภัยพิบัติ ร้อยละ 69.0 โดยมีรายละเอียดปัญหา/ภัยพิบัติ ดังนี้

www.nso.go.th

หมายเหตุ : ผู้ถือครองทำการเกษตร 1 ราย สามารถรายงานได้มากกว่า 1 ปัญหา/ภัยพิบัติ