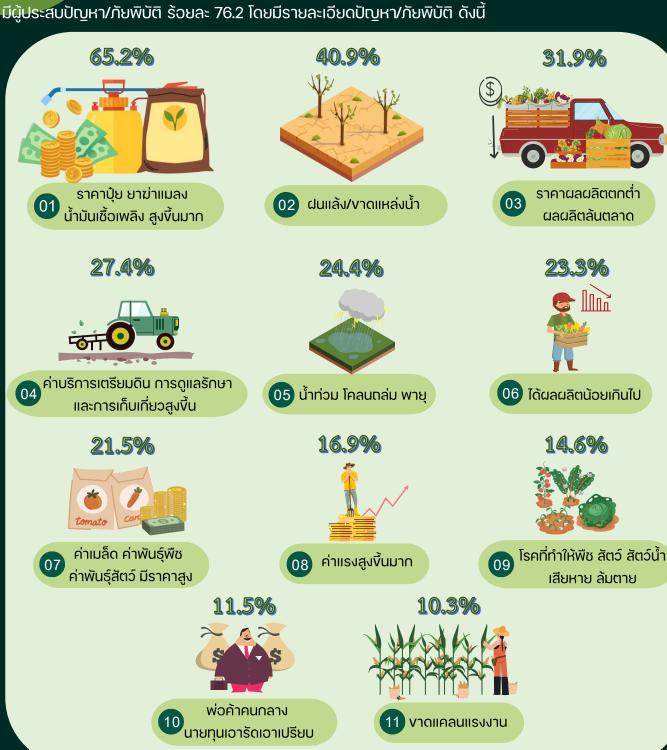

ภาคตะวันออกเฉียงเหนือมีผู้ตอบง้อถามปัญหา/ภัยพิบัติ จำนวน 3,191,708 ราย ในจำนวนดังกล่าว มีผู้ประสบปัญหา/ภัยพิบัติ ร้อยละ 76.2 โดยมีรายละเอียดปัญหา/ภัยพิบัติ ดังนี้

หมายเหตุ : ผู้ถือครองทำการเกษตร 1 ราย สามารถรายงานได้มากกว่า 1 ปัญหา/ภัยพิบัติ