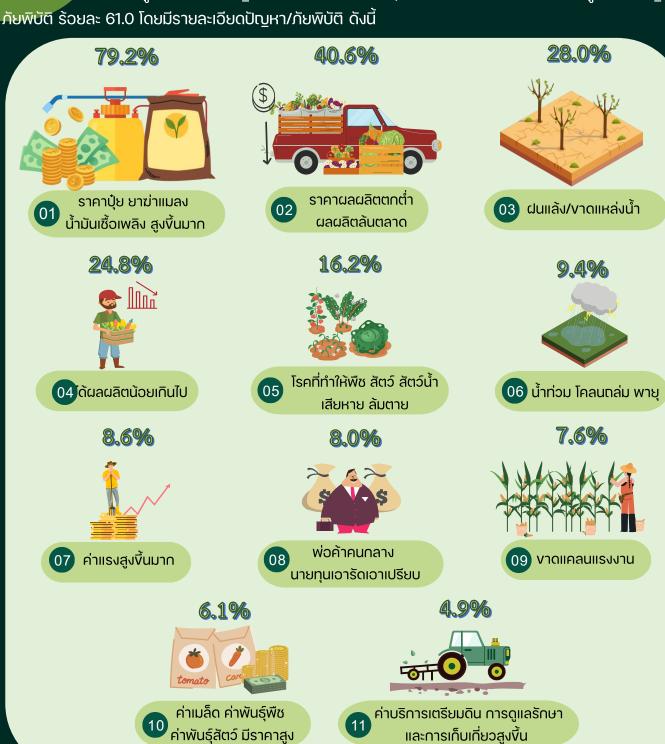

## จังหวัดสุพรรณบุรี

สำนักงานสถิติแห่งซาติ เก็บง้อมูลเกี่ยวกับปัญหา/ภัยพิบัติที่ส่งผลต่อการทำการเกษตรโดยสอบถาม จากเกษตรกรที่เป็นผู้ถือครองทำการเกษตร ระหว่างเดือนพฤษภาคม - สิงหาคม 2566 ซึ่งเป็นส่วนหนึ่งของ ง้อถามโครงการสำมะโนการเกษตร พ.ศ. 2566

จังหวัดสุพรรณบุรีมีผู้ตอบง้อถามปัญหา/ภัยพิบัติ จำนวน 75,570 ราย ในจำนวนดังกล่าวมีผู้ประสบ ปัญหา/ภัยพิบัติ ร้อยละ 71.0 โดยมีรายละเอียดปัญหา/ภัยพิบัติ ดังนี้

นายทนเอารัดเอาเปรียบ

หมายเหตุ : ผู้ถือครองทำการเกษตร 1 ราย สามารถรายงานได้มากกว่า 1 ปัญหา/ภัยพิบัติ