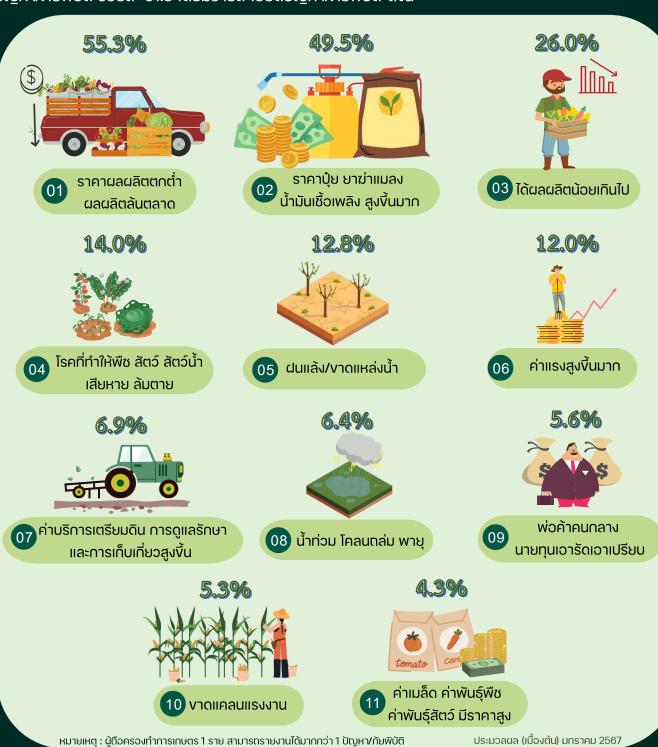

## จังหวัดราชบุรี

สำนักงานสถิติแห่งซาติ เก็บง้อมูลเกี่ยวกับปัญหา/ภัยพิบัติที่ส่งผลต่อการทำการเกษตรโดยสอบถาม จากเกษตรกรที่เป็นผู้ถือครองทำการเกษตร ระหว่างเดือนพฤษภาคม - สิงหาคม 2566 ซึ่งเป็นส่วนหนึ่งของ ง้อถามโครงการสำมะโนการเกษตร พ.ศ. 2566

จังหวัดราชบุรีมีผู้ตอบง้อถามปัญหา/ภัยพิบัติ จำนวน 42,526 ราย ในจำนวนดังกล่าวมีผู้ประสบ ปัญหา/ภัยพิบัติ ร้อยละ 63.4 โดยมีรายละเอียดปัญหา/ภัยพิบัติ ดังนี้

สนใจง้อมูลเพิ่มเติม ติดตามได้ที่

www.nso.go.th

f nsoofthailand