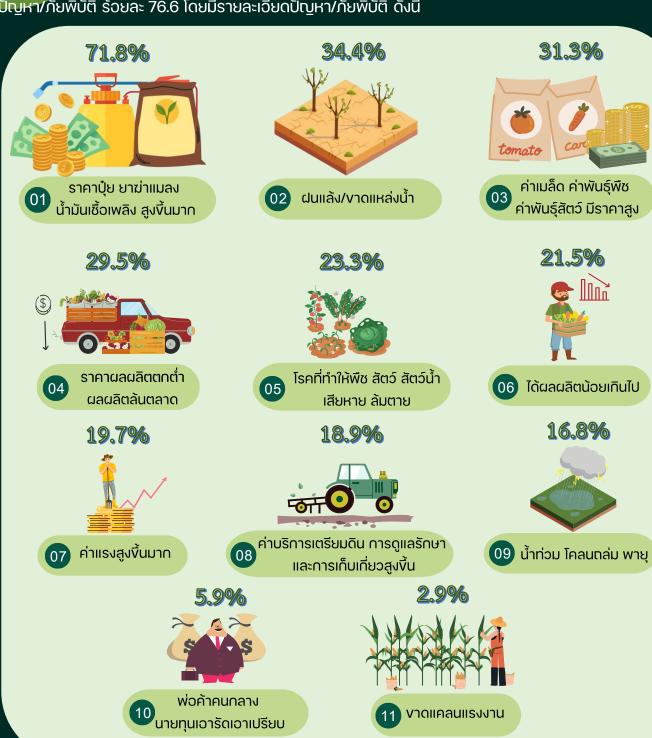

กรุงเทพมหานครมีผู้ตอบง้อถามปัญหา/ภัยพิบัติ จำนวน 3,098 ราย ในจำนวนดังกล่าวมีผู้ประสบ ปัญหา/ภัยพิบัติ ร้อยละ 76.6 โดยมีรายละเวียดปัญหา/ภัยพิบัติ ดังนี้

ติดตามได้ที่

www.nso.go.th

หมายเหตุ : ผู้ถือครองทำการเกษตร 1 ราย สามารถรายงานได้มากกว่า 1 ปัญหา/ภัยพิบัติ