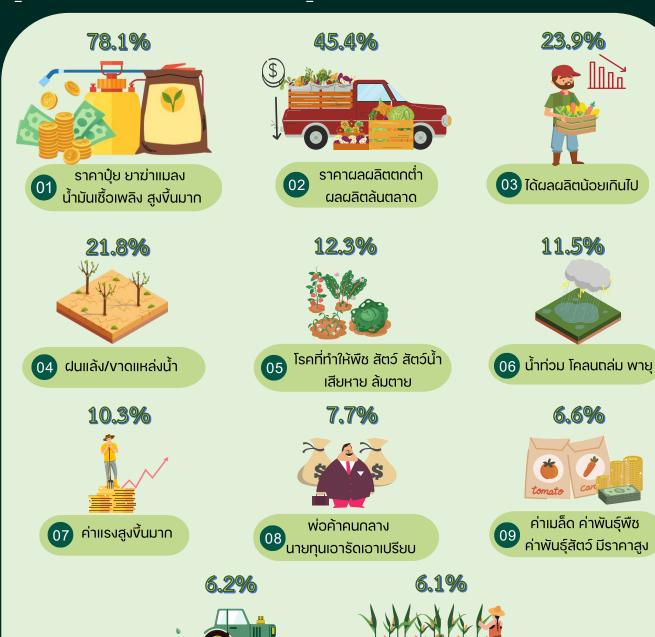

#### จังหวัดระยอง

สำนักงานสถิติแห่งซาติ เก็บง้อมูลเกี่ยวกับปัญหา/ภัยพิบัติที่ส่งผลต่อการทำการเกษตรโดยสอบถาม จากเกษตรกรที่เป็นผู้ถือครองทำการเกษตร ระหว่างเดือนพฤษภาคม - สิงหาคม 2566 ซึ่งเป็นส่วนหนึ่งของ ง้อถามโครงการสำมะโนการเกษตร พ.ศ. 2566

จังหวัดระยองมีผู้ตอบง้อถามปัญหา/ภัยพิบัติ จำนวน 29,960 ราย ในจำนวนดังกล่าวมีผู้ประสบ ปัญหา/ภัยพิบัติ ร้อยละ 62.3 โดยมีรายละเอียดปัญหา/ภัยพิบัติ ดังนี้

หมายเหตุ : ผู้ถือครองทำการเกษตร 1 ราย สามารถรายงานได้มากกว่า 1 ปัญหา/ภัยพิบัติ