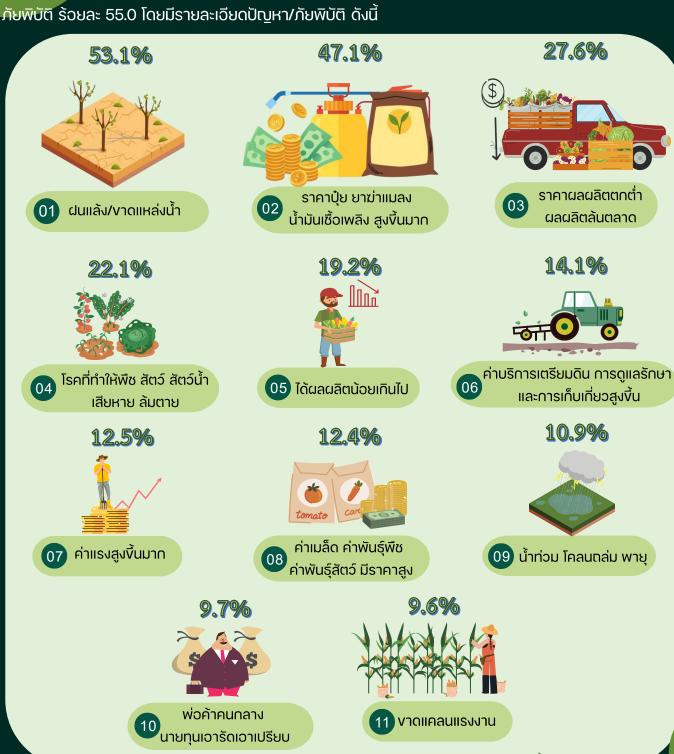

#### จังหวัดซลบูรี

สำนักงานสถิติแห่งซาติ เก็บง้อมูลเกี่ยวกับปัญหา/ภัยพิบัติที่ส่งผลต่อการทำการเกษตรโดยสอบถาม จากเกษตรกรที่เป็นผู้ถือครองทำการเกษตร ระหว่างเดือนพฤษภาคม - สิงหาคม 2566 ซึ่งเป็นส่วนหนึ่งของ ง้อถามโครงการสำมะโนการเกษตร พ.ศ. 2566

จังหวัดซลบุรีมีผู้ตอบง้อถามปัญหา/ภัยพิบัติ จำนวน 22,627 ราย ในจำนวนดังกล่าวมีผู้ประสบปัญหา/ ภัยพิบัติ ร้อยละ 55.0 โดยมีรายละเอียดปัณหา/ภัยพิบัติ ดังนี้

หมายเหตุ : ผู้ถือครองทำการเกษตร 1 ราย สามารถรายงานได้มากกว่า 1 ปัญหา/ภัยพิบัติ