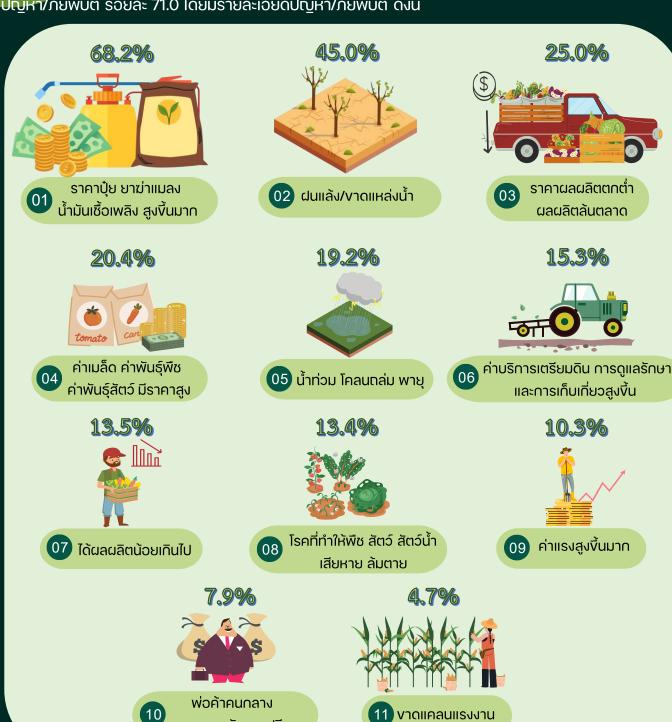

จังหวัดสมุทรปราการมีผู้ตอบง้อถามปัญหา/ภัยพิบัติ จำนวน 4,932 ราย ในจำนวนดังกล่าวมีผู้ประสบ ปัญหา/ภัยพิบัติ ร้อยละ 41.5 โดยมีรายละเอียดปัญหา/ภัยพิบัติ ดังนี้

พ่อค้าคนกลาง

นายทนเอารัดเอาเปรียบ

หมายเหตุ : ผู้ถือครองทำการเกษตร 1 ราย สามารถรายงานได้มากกว่า 1 ปัญหา/ภัยพิบัติ

ค่าบริการเตรียมดิน การดูแลรักษา

์และการเก็บเกี่ยวสูงขึ้น