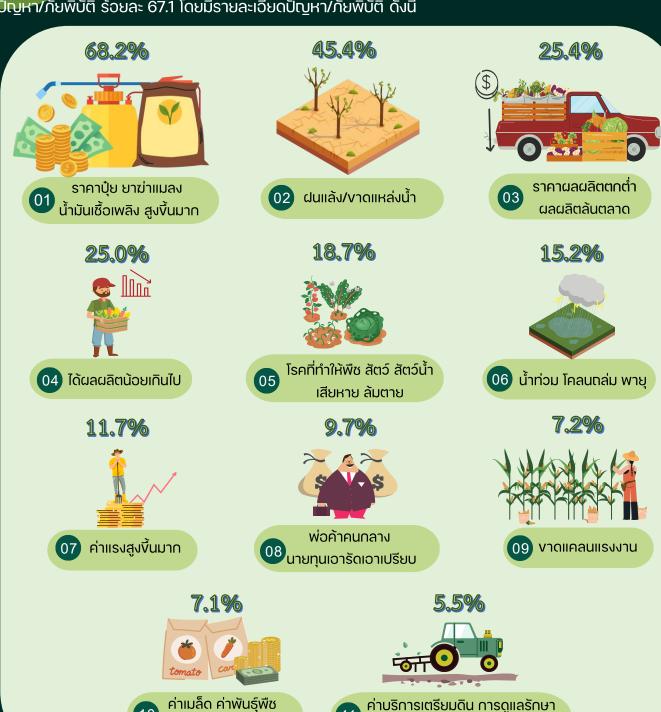

## จังหวัดจันทบุรี

สำนักงานสถิติแห่งซาติ เก็บง้อมูลเที่ยวกับปัญหา/ภัยพิบัติที่ส่งผลต่อการทำการเกษตรโดยสอบถาม จากเกษตรกรที่เป็นผู้ถือครองทำการเกษตร ระหว่างเดือนพฤษภาคม - สิงหาคม 2566 ซึ่งเป็นส่วนหนึ่งของ ง้อถามโครงการสำมะโนการเกษตร พ.ศ. 2566

จังหวัดจันทบุรีมีผู้ตอบง้อถามปัญหา/ภัยพิบัติ จำนวน 46,120 ราย ในจำนวนดังกล่าวมีผู้ประสบ ปัญหา/ภัยพิบัติ ร้วยละ 67.1 โดยมีรายละเอียดปัญหา/ภัยพิบัติ ดังนี้

ค่าพันธ์สัตว์ มีราคาสง

หมายเหตุ : ผู้ถือครองทำการเกษตร 1 ราย สามารถรายงานได้มากกว่า 1 ปัญหา/ภัยพิบัติ