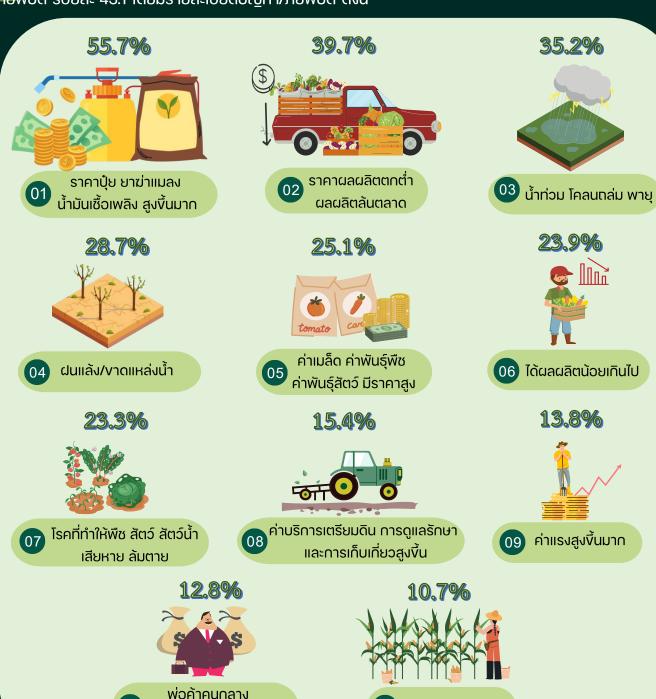

จังหวัดสมุทรสาครมีผู้ตอบง้อถามปัญหา/ภัยพิบัติ จำนวน 10,133 ราย ในจำนวนดังกล่าวมีผู้ประสบ ปัญหา/ภัยพิบัติ ร้อยละ 53.7 โดยมีรายละเอียดปัญหา/ภัยพิบัติ ดังนี้

หมายเหตุ : ผู้ถือครองทำการเกษตร 1 ราย สามารถรายงานได้มากกว่า 1 ปัญหา/ภัยพิบัติ