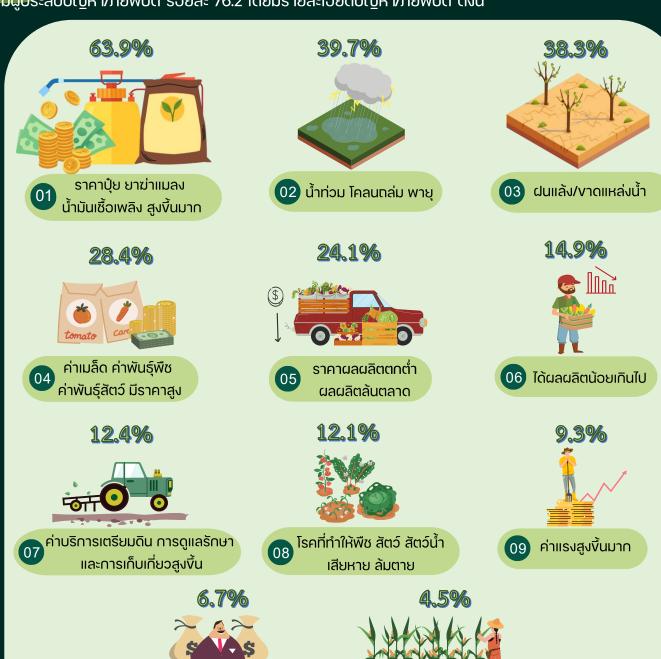

จังหวัดพระนครศรีอยุธยามีผู้ตอบง้อถามปัญหา/ภัยพิบัติ จำนวน 30,388 ราย ในจำนวนดังกล่าว มีผู้ประสบปัญหา/ภัยพิบัติ ร้อยละ 76.2 โดยมีรายละเอียดปัญหา/ภัยพิบัติ ดังนี้

พ่อค้าคนกลาง นายทุนเอารัดเอาเปรียบ

หมายเหตุ : ผู้ถือครองทำการเกษตร 1 ราย สามารถรายงานได้มากกว่า 1 ปัญหา/ภัยพิบัติ