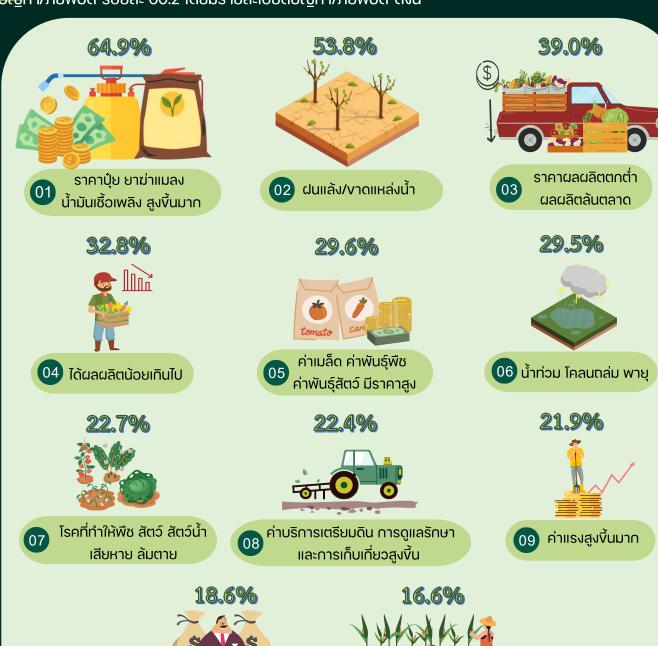

จังหวัดปราจีนบุรีมีผู้ตอบง้อถามปัญหา/ภัยพิบัติ จำนวน 35,032 ราย ในจำนวนดังกล่าวมีผู้ประสบ ปัญหา/ภัยพิบัติ ร้อยละ 60.2 โดยมีรายละเอียดปัญหา/ภัยพิบัติ ดังนี้