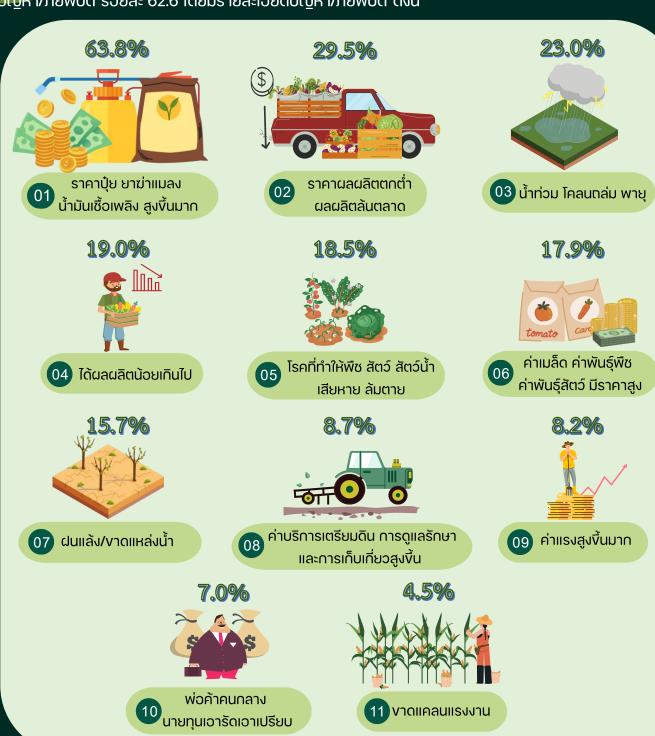

จังหวัดสุพรรณบุรีมีผู้ตอบง้อถามปัญหา/ภัยพิบัติ จำนวน 75,570 ราย ในจำนวนดังกล่าวมีผู้ประสบ ปัญหา/ภัยพิบัติ ร้อยละ 71.0 โดยมีรายละเอียดปัญหา/ภัยพิบัติ ดังนี้

นายทนเอารัดเอาเปรียบ

หมายเหตุ : ผู้ถือครองทำการเกษตร 1 ราย สามารถรายงานได้มากกว่า 1 ปัญหา/ภัยพิบัติ