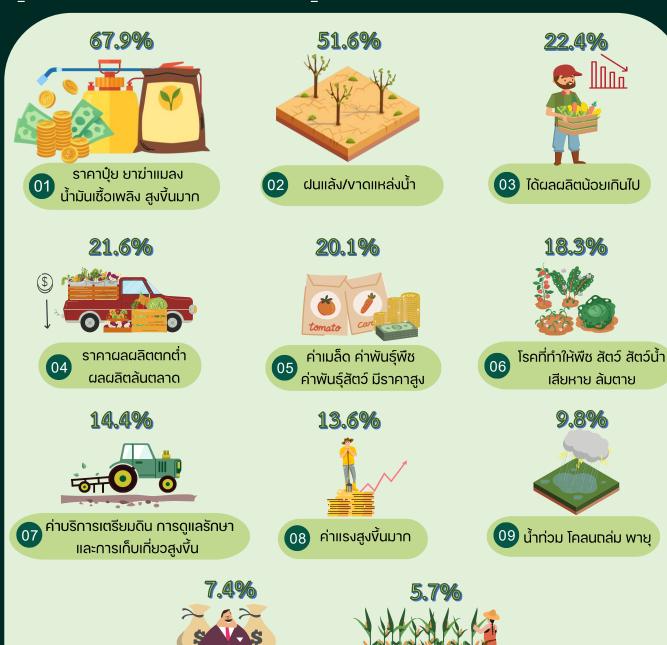

กรุงเทพมหานครมีผู้ตอบง้อถามปัญหา/ภัยพิบัติ จำนวน 3,098 ราย ในจำนวนดังกล่าวมีผู้ประสบ ปัญหา/ภัยพิบัติ ร้อยละ 76.6 โดยมีรายละเวียดปัญหา/ภัยพิบัติ ดังนี้

ติดตามได้ที่

www.nso.go.th

หมายเหตุ : ผู้ถือครองทำการเกษตร 1 ราย สามารถรายงานได้มากกว่า 1 ปัญหา/ภัยพิบัติ