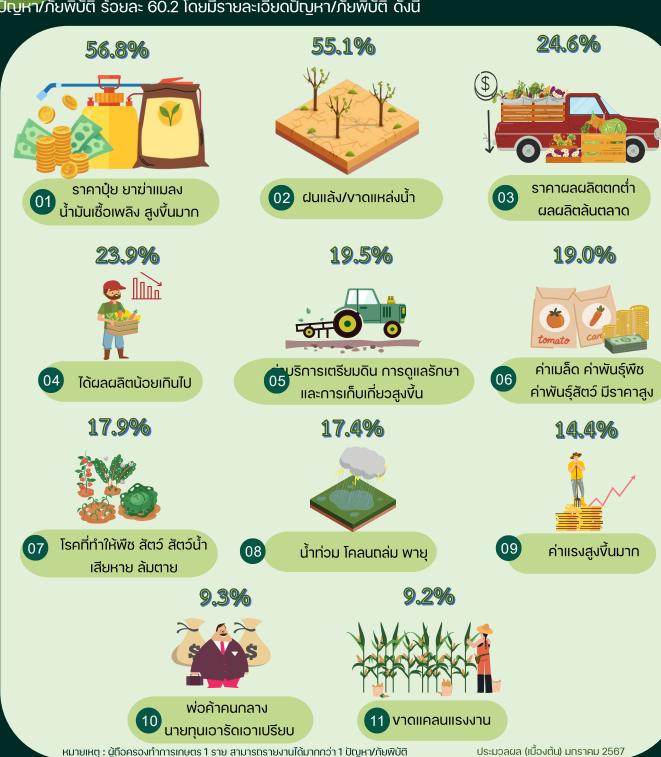

## จังหวัดปราจีนบุรี

สำนักงานสถิติแห่งซาติ เก็บง้อมูลเกี่ยวกับปัญหา/ภัยพิบัติที่ส่งผลต่อการทำการเกษตรโดยสอบถาม จากเกษตรกรที่เป็นผู้ถือครองทำการเกษตร ระหว่างเดือนพฤษภาคม - สิงหาคม 2566 ซึ่งเป็นส่วนหนึ่งของ ง้อถามโครงการสำมะโนการเกษตร พ.ศ. 2566

จังหวัดปราจีนบุรีมีผู้ตอบง้อถามปัญหา/ภัยพิบัติ จำนวน 35,032 ราย ในจำนวนดังกล่าวมีผู้ประสบ ปัญหา/ภัยพิบัติ ร้อยละ 60.2 โดยมีรายละเอียดปัญหา/ภัยพิบัติ ดังนี้