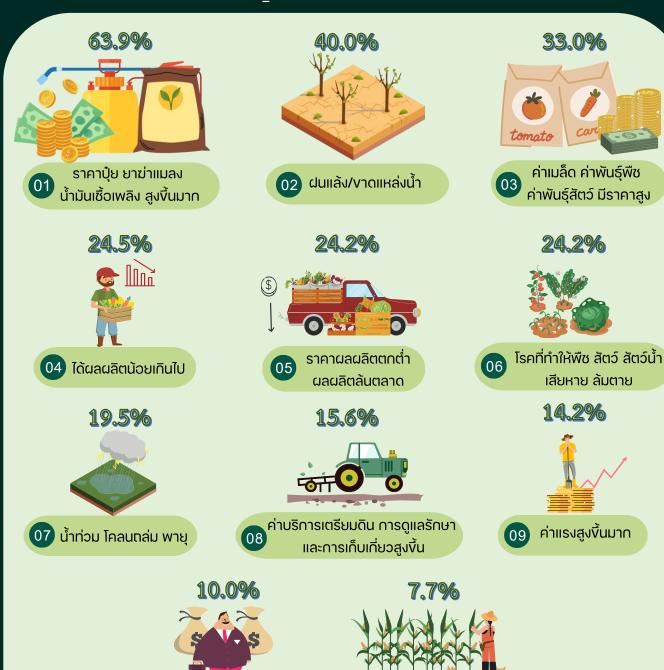

#### จังหวัดระยอง

สำนักงานสถิติแห่งซาติ เก็บง้อมูลเกี่ยวกับปัญหา/ภัยพิบัติที่ส่งผลต่อการทำการเกษตรโดยสอบถาม จากเกษตรกรที่เป็นผู้ถือครองทำการเกษตร ระหว่างเดือนพฤษภาคม - สิงหาคม 2566 ซึ่งเป็นส่วนหนึ่งของ ง้อถามโครงการสำมะโนการเกษตร พ.ศ. 2566

จังหวัดระยองมีผู้ตอบง้อถามปัญหา/ภัยพิบัติ จำนวน 29,960 ราย ในจำนวนดังกล่าวมีผู้ประสบ ปัญหา/ภัยพิบัติ ร้อยละ 62.3 โดยมีรายละเอียดปัญหา/ภัยพิบัติ ดังนี้

หมายเหตุ : ผู้ถือครองทำการเกษตร 1 ราย สามารถรายงานได้มากกว่า 1 ปัญหา/ภัยพิบัติ