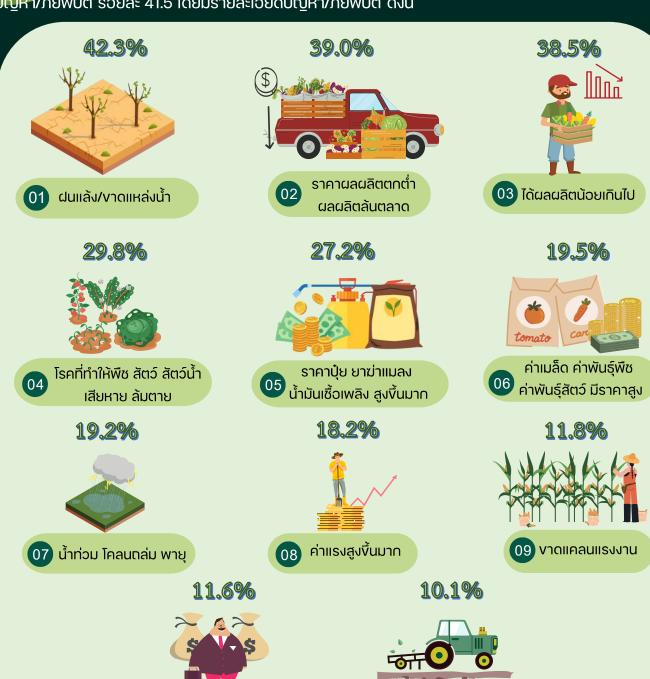

จังหวัดสมุทรปราการมีผู้ตอบง้อถามปัญหา/ภัยพิบัติ จำนวน 4,932 ราย ในจำนวนดังกล่าวมีผู้ประสบ ปัญหา/ภัยพิบัติ ร้อยละ 41.5 โดยมีรายละเอียดปัญหา/ภัยพิบัติ ดังนี้

พ่อค้าคนกลาง

นายทนเอารัดเอาเปรียบ

หมายเหตุ : ผู้ถือครองทำการเกษตร 1 ราย สามารถรายงานได้มากกว่า 1 ปัญหา/ภัยพิบัติ