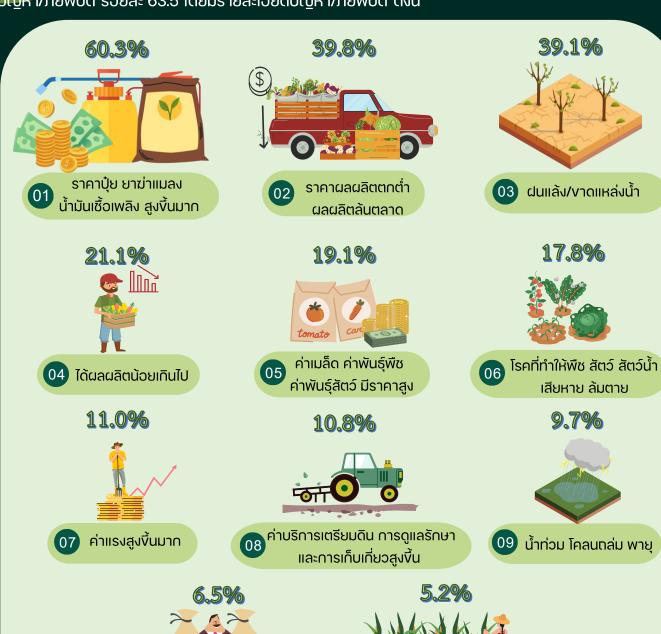

## จังหวัดราชบุรี

สำนักงานสถิติแห่งซาติ เก็บง้อมูลเกี่ยวกับปัญหา/ภัยพิบัติที่ส่งผลต่อการทำการเกษตรโดยสอบถาม จากเกษตรกรที่เป็นผู้ถือครองทำการเกษตร ระหว่างเดือนพฤษภาคม - สิงหาคม 2566 ซึ่งเป็นส่วนหนึ่งของ ง้อถามโครงการสำมะโนการเกษตร พ.ศ. 2566

จังหวัดราชบุรีมีผู้ตอบง้อถามปัญหา/ภัยพิบัติ จำนวน 42,526 ราย ในจำนวนดังกล่าวมีผู้ประสบ ปัญหา/ภัยพิบัติ ร้อยละ 63.4 โดยมีรายละเอียดปัญหา/ภัยพิบัติ ดังนี้

สนใจง้อมูลเพิ่มเติม ติดตามได้ที่

www.nso.go.th

f nsoofthailand