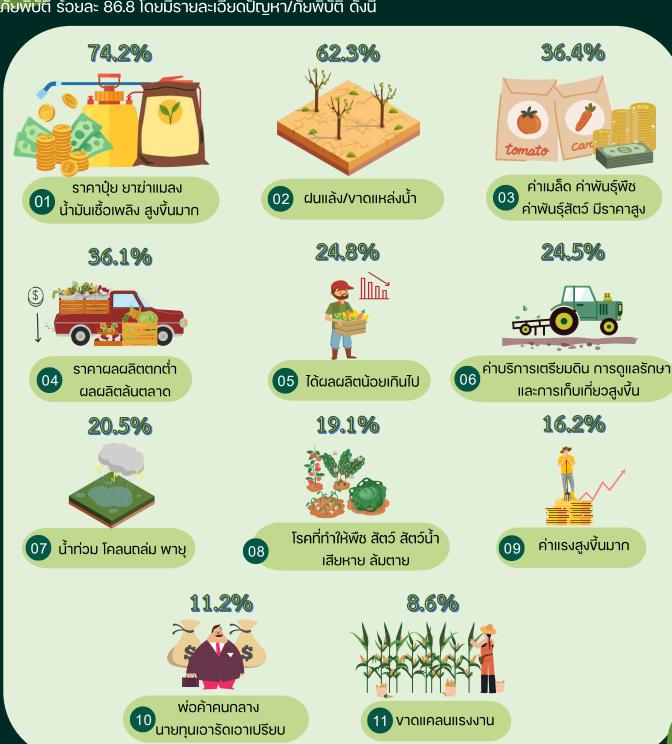

### จังหวัดซัยนาท

สำนักงานสถิติแห่งซาติ เก็บง้อมูลเกี่ยวกับปัญหา/ภัยพิบัติที่ส่งผลต่อการทำการเกษตรโดยสอบถาม จากเกษตรกรที่เป็นผู้ถือครองทำการเกษตร ระหว่างเดือนพฤษภาคม - สิงหาคม 2566 ซึ่งเป็นส่วนหนึ่งของ ง้อถามโครงการสำมะโนการเกษตร พ.ศ. 2566

จังหวัดซัยนาทมีผู้ตอบง้อถามปัญหา/ภัยพิบัติ จำนวน 34,151 ราย ในจำนวนดังกล่าวมีผู้ประสบปัญหา/ ภัยพิบัติ ร้อยละ 86.8 โดยมีรายละเอียดปัญหา/ภัยพิบัติ ดังนี้

หมายเหตุ : ผู้ถือครองทำการเกษตร 1 ราย สามารถรายงานได้มากกว่า 1 ปัญหา/ภัยพิบัติ