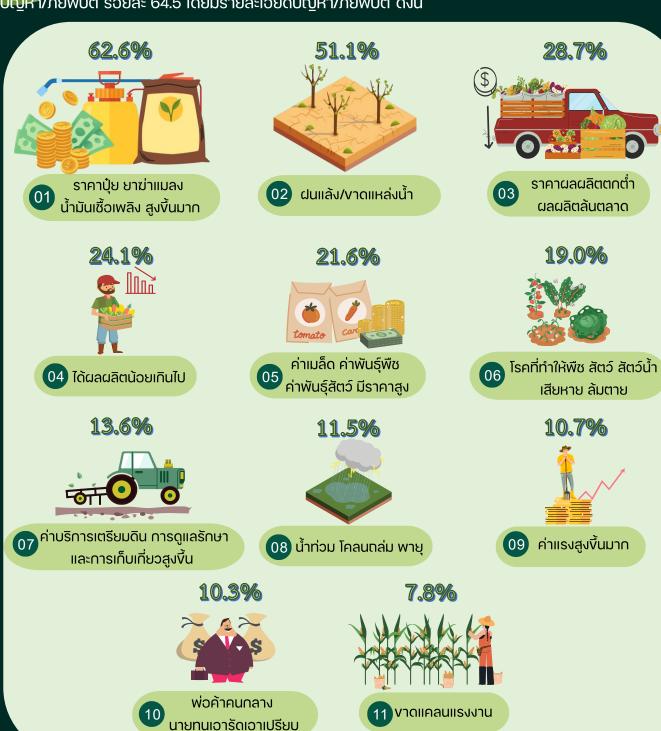

## จังหวัดเพชรบุรี

สำนักงานสถิติแห่งซาติ เก็บง้อมูลเกี่ยวกับปัญหา/ภัยพิบัติที่ส่งผลต่อการทำการเกษตรโดยสอบถาม จากเกษตรกรที่เป็นผู้ถือครองทำการเกษตร ระหว่างเดือนพฤษภาคม - สิงหาคม 2566 ซึ่งเป็นส่วนหนึ่งของ ง้อถามโครงการสำมะโนการเกษตร พ.ศ. 2566

จังหวัดเพชรบุรีมีผู้ตอบง้อถามปัญหา/ภัยพิบัติ จำนวน 38,400 ราย ในจำนวนดังกล่าวมีผู้ประสบ ปัญหา/ภัยพิบัติ ร้อยละ 64.5 โดยมีรายละเอียดปัญหา/ภัยพิบัติ ดังนี้

หมายเหตุ : ผู้ถือครองทำการเกษตร 1 ราย สามารถรายงานได้มากกว่า 1 ปัญหา/ภัยพิบัติ