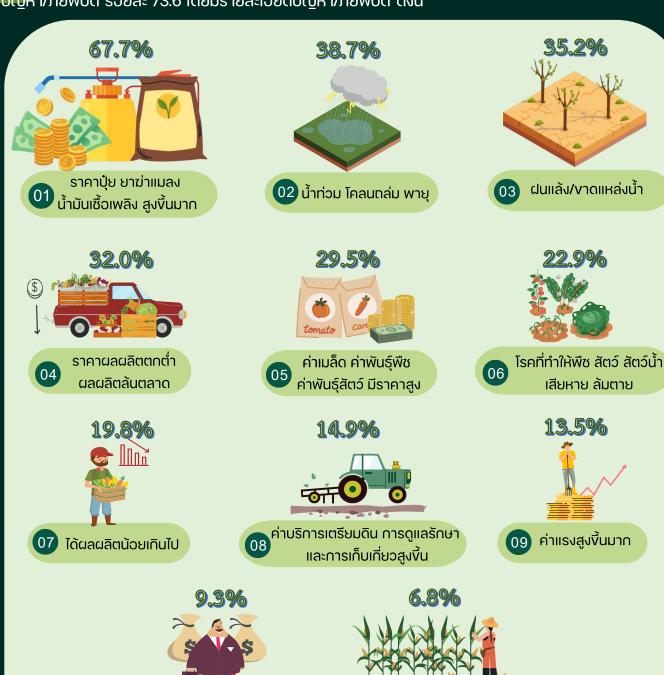

จังหวัดซัยนาทมีผู้ตอบง้อถามปัญหา/ภัยพิบัติ จำนวน 34,151 ราย ในจำนวนดังกล่าวมีผู้ประสบปัญหา/ ภัยพิบัติ ร้อยละ 86.8 โดยมีรายละเอียดปัญหา/ภัยพิบัติ ดังนี้

หมายเหตุ : ผู้ถือครองทำการเกษตร 1 ราย สามารถรายงานได้มากกว่า 1 ปัญหา/ภัยพิบัติ