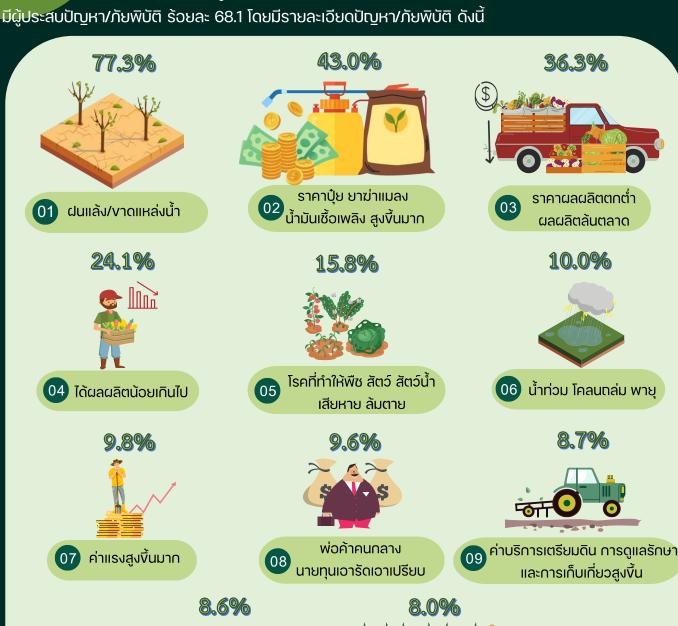

จังหวัดอ่างทองมีผู้ตอบง้อถามปัญหา/ภัยพิบัติ จำนวน 20,892 ราย ในจำนวนดังกล่าวมีผู้ประสบ ปัญหา/ภัยพิบัติ ร้อยละ 70.9 โดยมีรายละเอียดปัญหา/ภัยพิบัติ ดังนี้

ค่าแรงสูงขึ้นมาก

หมายเหตุ : ผู้ถือครองทำการเกษตร 1 ราย สามารถรายงานได้มากกว่า 1 ปัญหา/ภัยพิบัติ