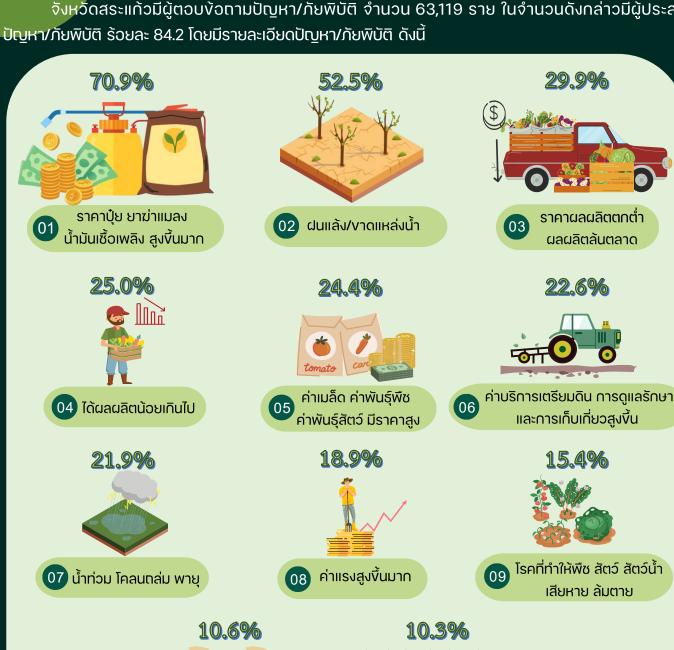

#### จังหวัดสระแก้ว

สำนักงานสถิติแห่งซาติ เก็บง้อมูลเกี่ยวกับปัญหา/ภัยพิบัติที่ส่งผลต่อการทำการเกษตรโดยสอบถาม จากเกษตรกรที่เป็นผู้ถือครองทำการเกษตร ระหว่างเดือนพฤษภาคม - สิงหาคม 2566 ซึ่งเป็นส่วนหนึ่งของ ง้อถามโครงการสำมะโนการเกษตร พ.ศ. 2566

จังหวัดสระแท้วมีผู้ตอบง้อถามปัญหา/ภัยพิบัติ จำนวน 63,119 ราย ในจำนวนดังกล่าวมีผู้ประสบ

10 นายทุนเอารัดเอาเปรียบ หมายเหตุ : ผู้ถือครองทำการเกษตร 1 ราย สามารถรายงานได้มากกว่า 1 ปัญหา/ภัยพิบัติ

พ่อค้าคนกลาง