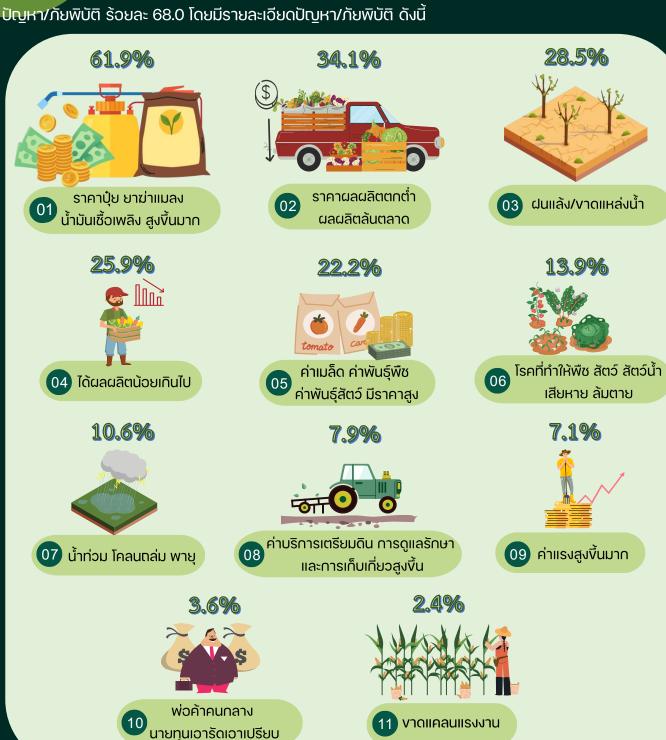

จังหวัดปทุมธานีมีผู้ตอบง้อถามปัญหา/ภัยพิบัติ จำนวน 15,219 ราย ในจำนวนดังกล่าวมีผู้ประสบ ปัณหา/ภัยพิบัติ ร้อยละ 68.0 โดยมีรายละเอียดปัณหา/ภัยพิบัติ ดังนี้

หมายเหตุ : ผู้ถือครองทำการเกษตร 1 ราย สามารถรายงานได้มากกว่า 1 ปัญหา/ภัยพิบัติ