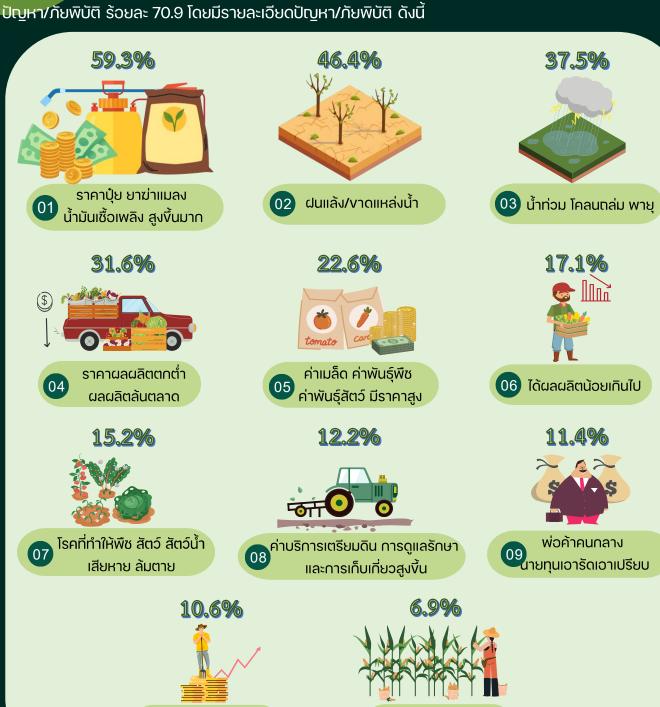

จังหวัดอ่างทองมีผู้ตอบง้อถามปัญหา/ภัยพิบัติ จำนวน 20,892 ราย ในจำนวนดังกล่าวมีผู้ประสบ ปัญหา/ภัยพิบัติ ร้อยละ 70.9 โดยมีรายละเอียดปัญหา/ภัยพิบัติ ดังนี้

ค่าแรงสูงขึ้นมาก

หมายเหตุ : ผู้ถือครองทำการเกษตร 1 ราย สามารถรายงานได้มากกว่า 1 ปัญหา/ภัยพิบัติ