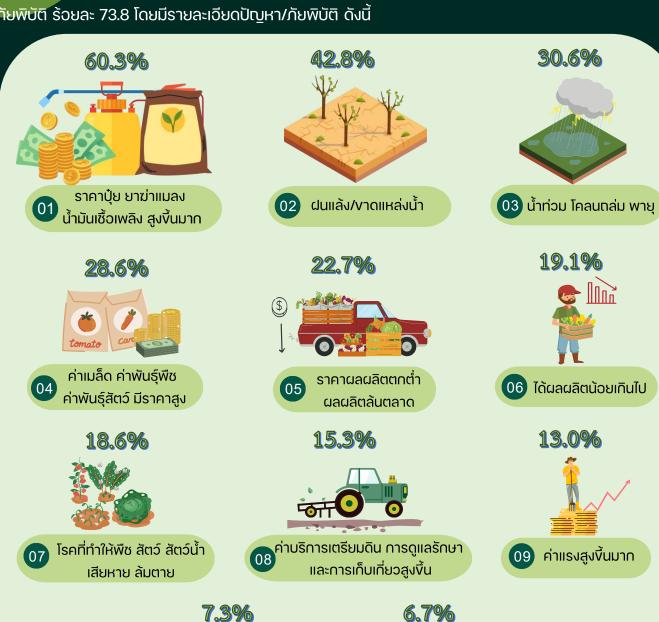

จังหวัดลพบุรีมีผู้ตอบง้อถามปัญหา/ภัยพิบัติ จำนวน 64,809 ราย ในจำนวนดังกล่าวมีผู้ประสบปัญหา/ ภัยพิบัติ ร้อยละ 73.8 โดยมีรายละเอียดปัญหา/ภัยพิบัติ ดังนี้

พ่อค้าคนกลาง นายทุนเอารัดเอาเปรียบ

11 งาดแคลนแรงงาน

หมายเหตุ : ผู้ถือครองทำการเกษตร 1 ราย สามารถรายงานได้มากกว่า 1 ปัญหา/ภัยพิบัติ