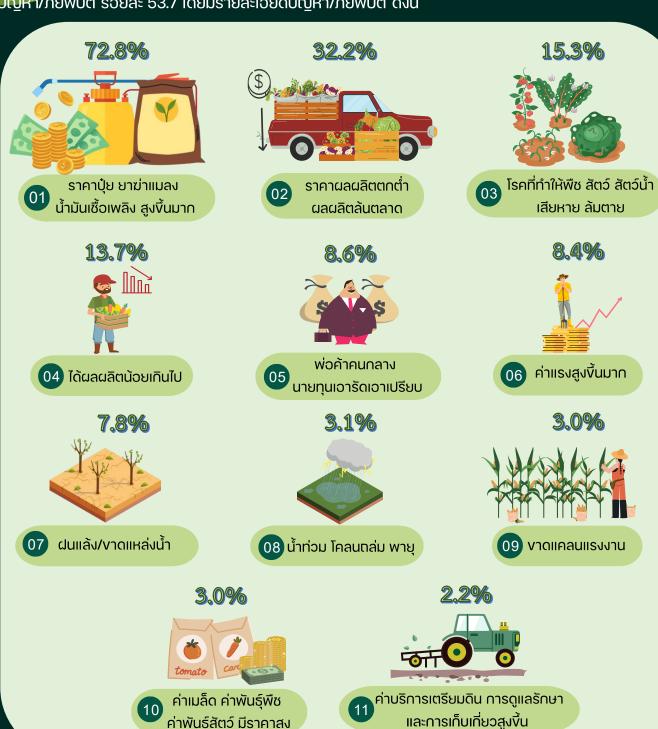

### จังหวัดสมุทรสาคร

สำนักงานสถิติแห่งซาติ เก็บง้อมูลเกี่ยวกับปัญหา/ภัยพิบัติที่ส่งผลต่อการทำการเกษตรโดยสอบถาม จากเกษตรกรที่เป็นผู้ถือครองทำการเกษตร ระหว่างเดือนพฤษภาคม - สิงหาคม 2566 ซึ่งเป็นส่วนหนึ่งของ ง้อถามโครงการสำมะโนการเกษตร พ.ศ. <u>2566</u>

จังหวัดสมุทรสาครมีผู้ตอบง้อถามปัญหา/ภัยพิบัติ จำนวน 10,133 ราย ในจำนวนดังกล่าวมีผู้ประสบ ปัญหา/ภัยพิบัติ ร้อยละ 53.7 โดยมีรายละเอียดปัญหา/ภัยพิบัติ ดังนี้

หมายเหตุ : ผู้ถือครองทำการเกษตร 1 ราย สามารถรายงานได้มากกว่า 1 ปัญหา/ภัยพิบัติ