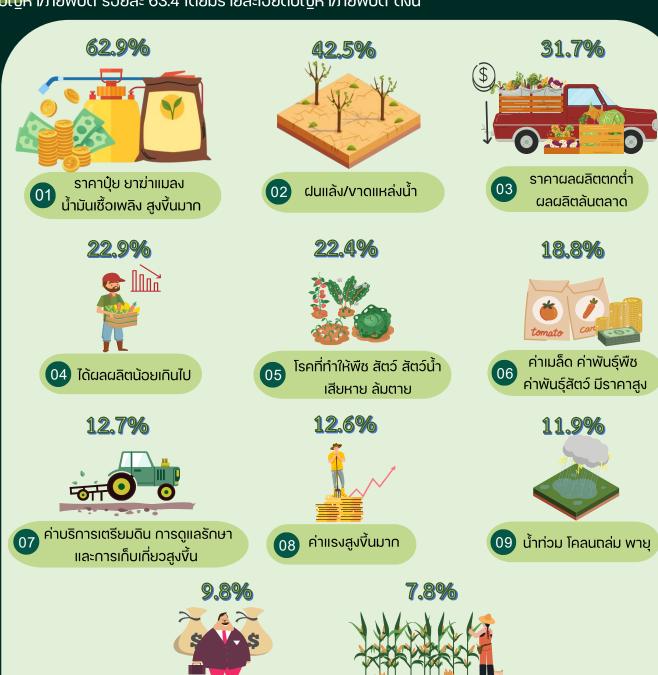

จังหวัดสระบุรีมีผู้ตอบง้อถามปัญหา/ภัยพิบัติ จำนวน 31,110 ราย ในจำนวนดังกล่าวมีผู้ประสบปัญหา/ ้ภัยพิบัติ ร้วยละ 60.6 โดยมีรายละเวียดปัญหา/ภัยพิบัติ ดังนี้

พ่อค้าคนกลาง 10 นายทุนเอารัดเอาเปรียบ

หมายเหตุ : ผู้ถือครองทำการเกษตร 1 ราย สามารถรายงานได้มากกว่า 1 ปัญหา/ภัยพิบัติ