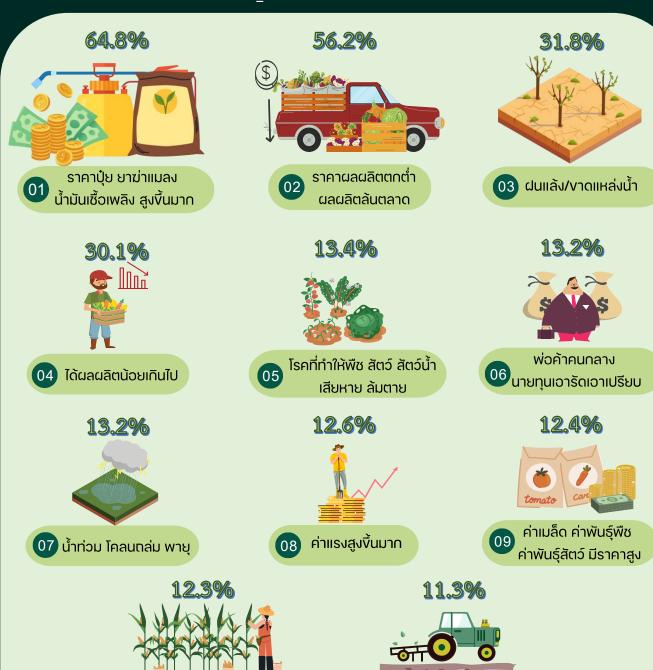

#### จังหวัดพังงา

สำนักงานสถิติแห่งซาติ เก็บง้อมูลเกี่ยวกับปัญหา/ภัยพิบัติที่ส่งผลต่อการทำการเกษตรโดยสอบถาม จากเกษตรกรที่เป็นผู้ถือครองทำการเกษตร ระหว่างเดือนพฤษภาคม - สิงหาคม 2566 ซึ่งเป็นส่วนหนึ่งของ ง้อถามโครงการสำมะโนการเกษตร พ.ศ. 2566

จังหวัดพังงามีผู้ตอบง้อถามปัญหา/ภัยพิบัติ จำนวน 28,246 ราย ในจำนวนดังกล่าวมีผู้ประสบปัญหา/ ภัยพิบัติ ร้อยละ 61.8 โดยมีรายละเอียดปัญหา/ภัยพิบัติ ดังนี้

10 งาดแคลนแรงงาน

หมายเหตุ : ผู้ถือครองทำการเกษตร 1 ราย สามารถรายงานได้มากกว่า 1 ปัญหา/ภัยพิบัติ

ค่าบริการเตรียมดิน การดูแลรักษา

์และการเก็บเกี่ยวสูงขึ้น