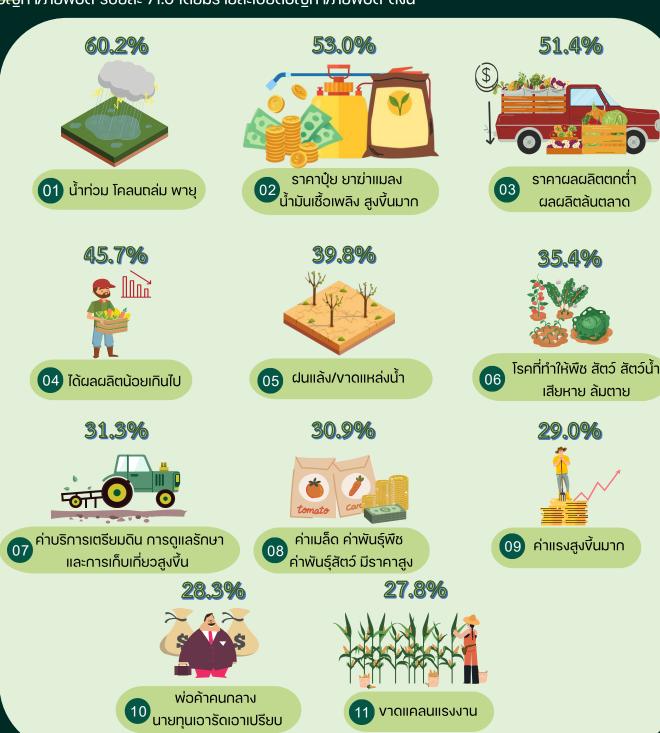

จังหวัดนครศรีธรรมราชมีผู้ตอบง้อถามปัญหา/ภัยพิบัติ จำนวน 170,677 ราย ในจำนวนดังกล่าวมีผู้

ประสบปัญหา/ภัยพิบัติ ร้อยละ 66.2 โดยมีรายละเอียดปัญหา/ภัยพิบัติ ดังนี้ กำการเกษตร 1 ราย สามารถรายงานได้มากกว่า 1 ปัญหา/ภัยพิบัติ

์และการเก็บเที่ยวสูงขึ้น

หมายเหตุ : ผู้ถือครองทำการเกษตร 1 ราย สามารถรายงานได้มากกว่า 1 ปัญหา/ภัยพิบัติ

**งาดแคลนแรงงาน** 