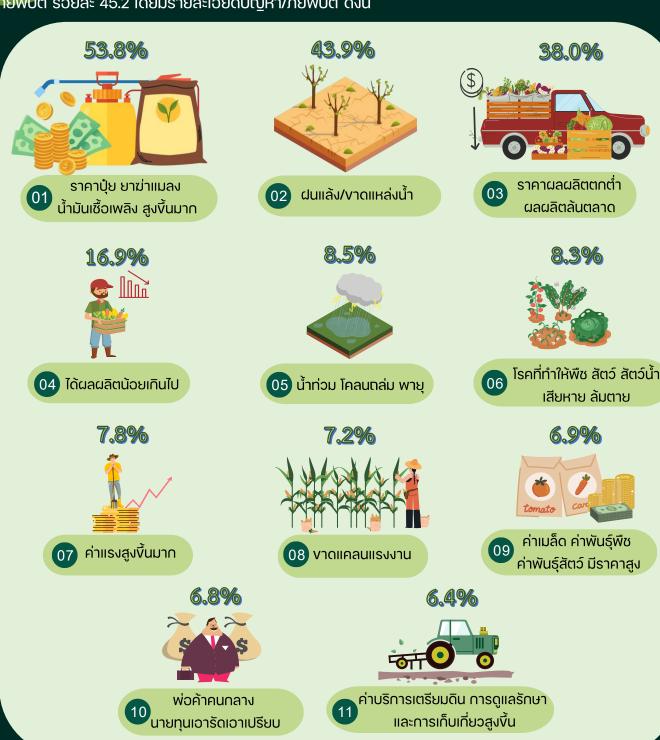

จังหวัดระนองมีผู้ตอบง้อถามปัญหา/ภัยพิบัติ จำนวน 23,174 ราย ในจำนวนดังกล่าวมีผู้ประสบปัญหา/ ภัยพิบัติ ร้อยละ 45.2 โดยมีรายละเอียดปัญหา/ภัยพิบัติ ดังนี้

หมายเหตุ : ผู้ถือครองทำการเกษตร 1 ราย สามารถรายงานได้มากกว่า 1 ปัญหา/ภัยพิบัติ