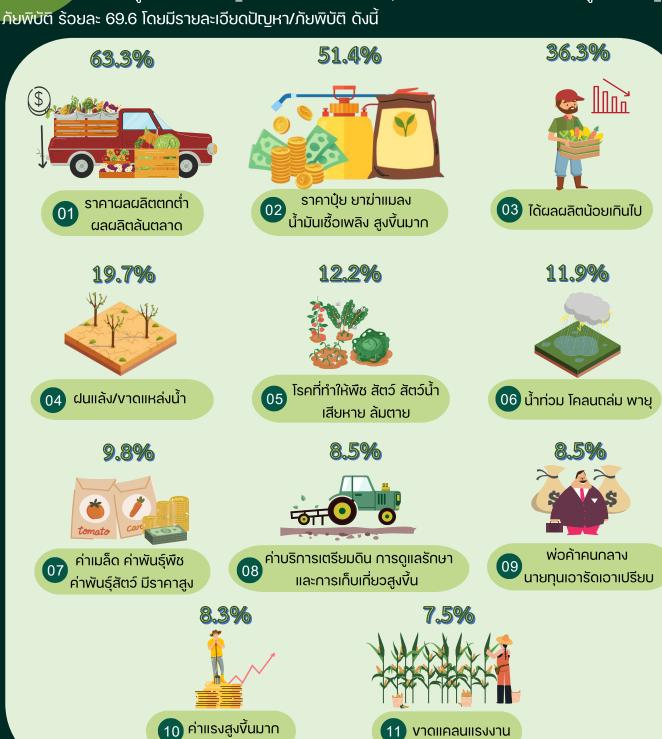

จังหวัดตรังมีผู้ตอบง้อถามปัญหา/ภัยพิบัติ จำนวน 72,042 ราย ในจำนวนดังกล่าวมีผู้ประสบปัญหา/

หมายเหตุ : ผู้ถือครองทำการเกษตร 1 ราย สามารถรายงานได้มากกว่า 1 ปัญหา/ภัยพิบัติ