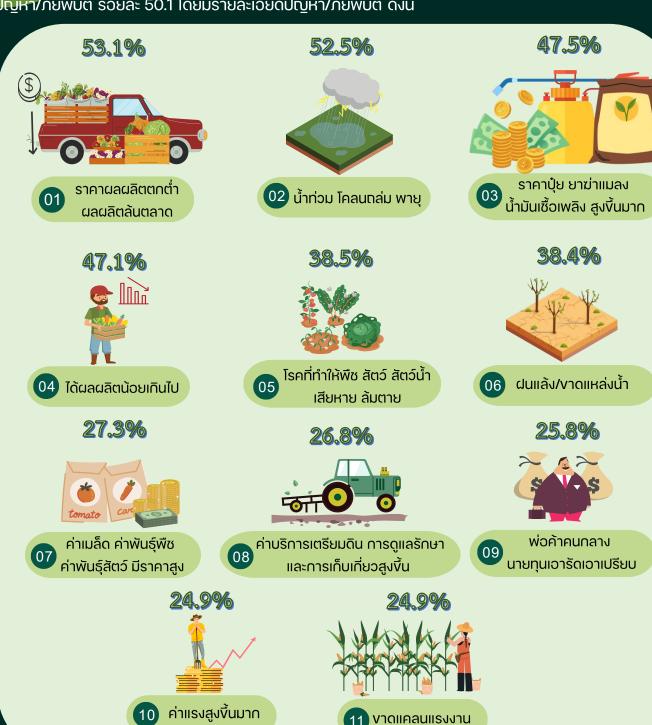

จังหวัดนราธิวาสมีผู้ตอบง้อถามปัญหา/ภัยพิบัติ จำนวน 74,102 ราย ในจำนวนดังกล่าวมีผู้ประสบ ปัญหา/ภัยพิบัติ ร้อยละ 50.1 โดยมีรายละเอียดปัญหา/ภัยพิบัติ ดังนี้