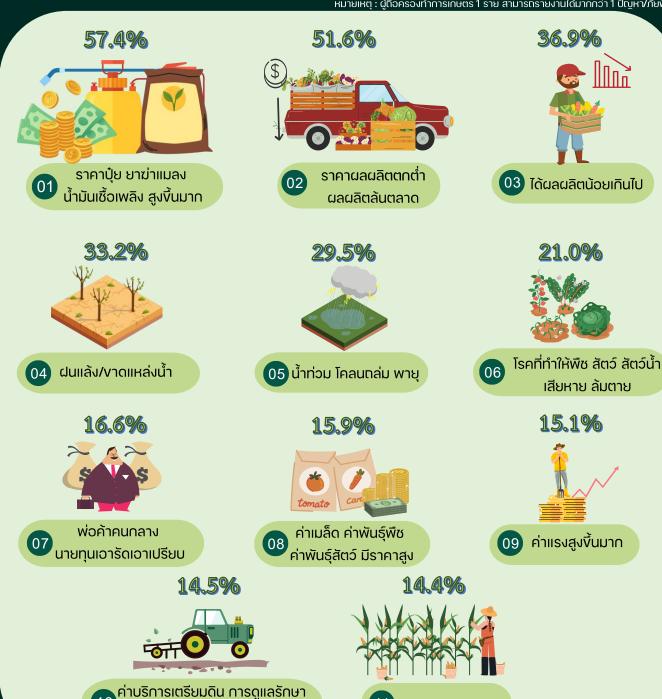

### จังหวัดนครศรีธรรมราช

สำนักงานสถิติแห่งซาติ เก็บง้อมูลเกี่ยวกับปัญหา/ภัยพิบัติที่ส่งผลต่อการทำการเกษตรโดยสอบถาม จากเกษตรกรที่เป็นผู้ถือครองทำการเกษตร ระหว่างเดือนพฤษภาคม - สิงหาคม 2566 ซึ่งเป็นส่วนหนึ่งของ ง้อถามโครงการสำมะโนการเกษตร พ.ศ. <u>2566</u>

จังหวัดนครศรีธรรมราชมีผู้ตอบง้อถามปัญหา/ภัยพิบัติ จำนวน 170,677 ราย ในจำนวนดังกล่าวมีผู้

ประสบปัญหา/ภัยพิบัติ ร้อยละ 66.2 โดยมีรายละเอียดปัญหา/ภัยพิบัติ ดังนี้ กำการเกษตร 1 ราย สามารถรายงานได้มากกว่า 1 ปัญหา/ภัยพิบัติ