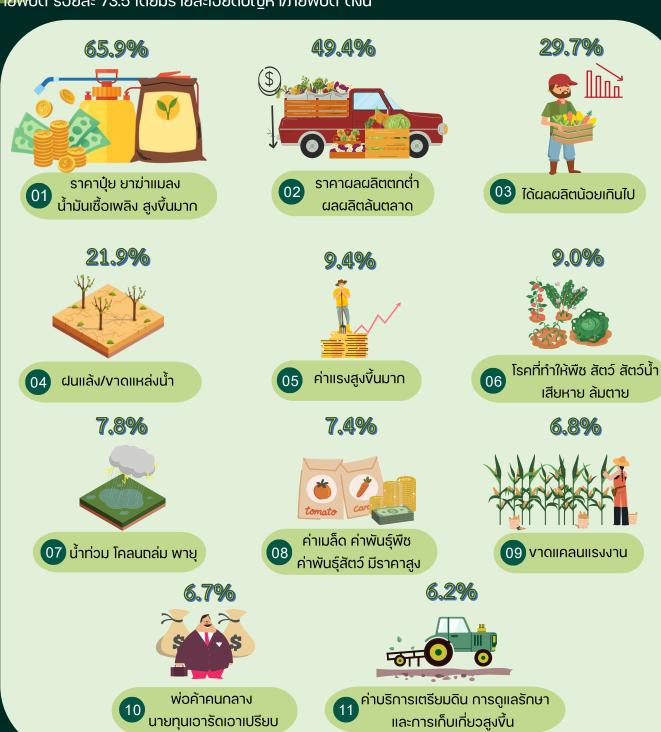

### จังหวัดกระบี่

สำนักงานสถิติแห่งซาติ เก็บง้อมูลเกี่ยวกับปัญหา/ภัยพิบัติที่ส่งผลต่อการทำการเกษตรโดยสอบถาม จากเกษตรกรที่เป็นผู้ถือครองทำการเกษตร ระหว่างเดือนพฤษภาคม - สิงหาคม 2566 ซึ่งเป็นส่วนหนึ่งของ ง้อถามโครงการสำมะโนการเกษตร พ.ศ. 2566

จังหวัดกระบี่มีผู้ตอบง้อถามปัญหา/ภัยพิบัติ จำนวน 47,613 ราย ในจำนวนดังกล่าวมีผู้ประสบปัญหา/ ภัยพิบัติ ร้วยละ 73.5 โดยมีรายละเวียดปัญหา/ภัยพิบัติ ดังนี้

หมายเหตุ : ผู้ถือครองทำการเกษตร 1 ราย สามารถรายงานได้มากกว่า 1 ปัญหา/ภัยพิบัติ