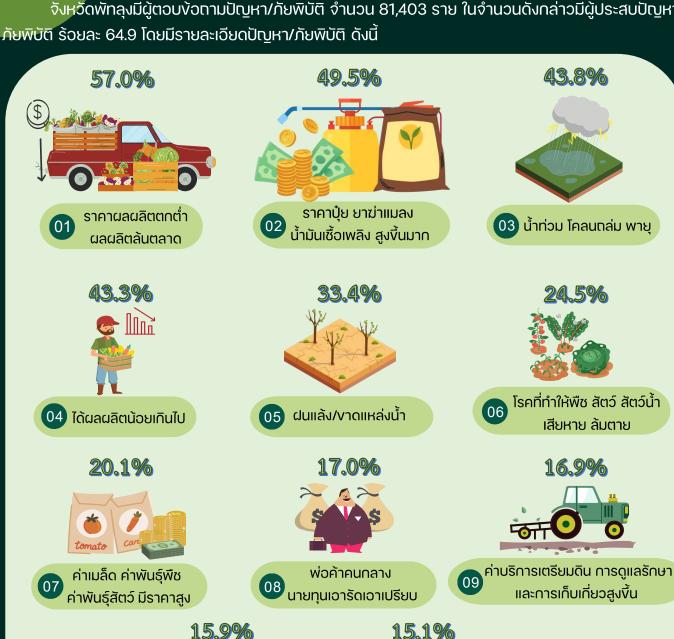

จังหวัดพัทลุงมีผู้ตอบง้อถามปัญหา/ภัยพิบัติ จำนวน 81,403 ราย ในจำนวนดังกล่าวมีผู้ประสบปัญหา/

หมายเหตุ : ผู้ถือครองทำการเกษตร 1 ราย สามารถรายงานได้มากกว่า 1 ปัญหา/ภัยพิบัติ