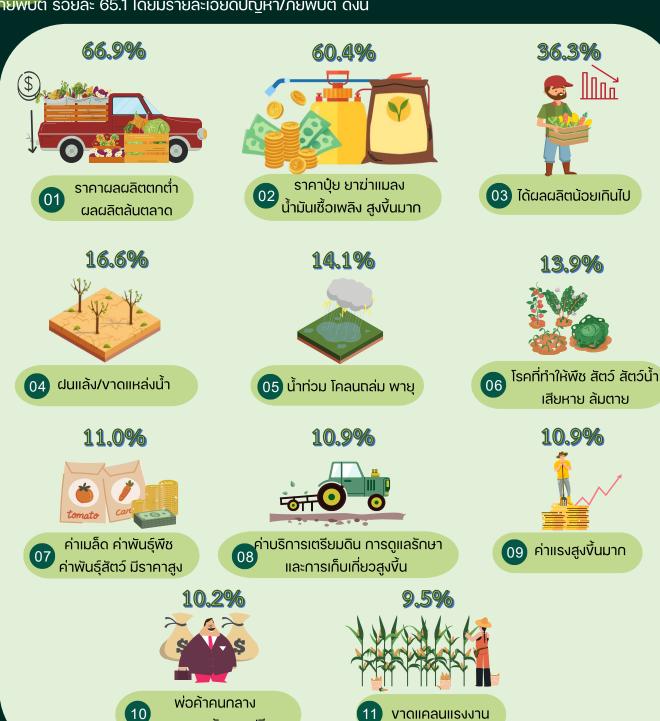

จังหวัดสตูลมีผู้ตอบง้อถามปัญหา/ภัยพิบัติ จำนวน 36,365 ราย ในจำนวนดังกล่าวมีผู้ประสบปัญหา/ ภัยพิบัติ ร้อยละ 65.1 โดยมีรายละเอียดปัญหา/ภัยพิบัติ ดังนี้

้นายทุนเอารัดเอาเปรียบ