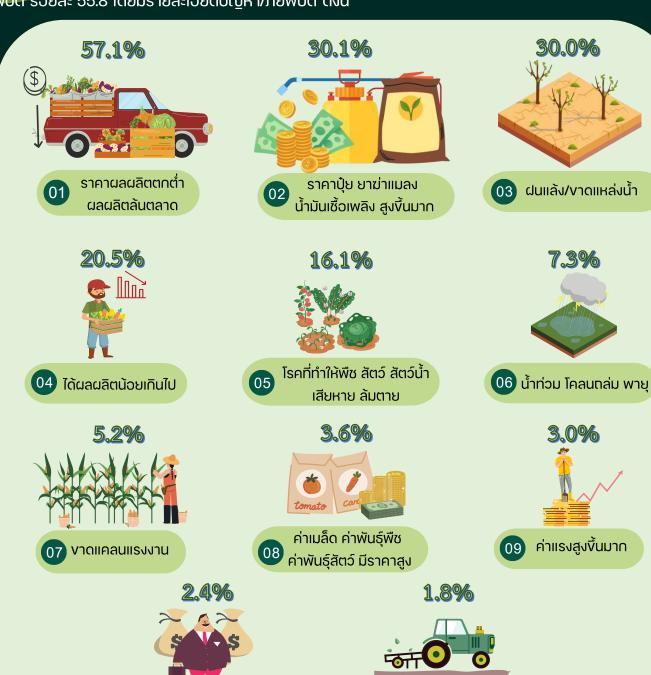

จังหวัดภูเก็ตมีผู้ตอบง้อถามปัญหา/ภัยพิบัติ จำนวน 2,391 ราย ในจำนวนดังกล่าวมีผู้ประสบปัญหา/ภัย พิบัติ ร้อยละ 55.8 โดยมีรายละเอียดปัญหา/ภัยพิบัติ ดังนี้

auใจง้อมูลเพิ่มเติม
ติดตามได้ที่
www.nso.go.th

nsoofthailand

พ่อค้าคนกลาง

หมายเหตุ : ผู้ถือครองทำการเกษตร 1 ราย สามารถรายงานได้มากกว่า 1 ปัญหา/ภัยพิบัติ

10 นายทุนเอารัดเอาเปรียบ

nsoofthailand nsoofthailand

NSO OF THAILAND

NSO OF THAILAND

MOBILE APPLICATION
THAI STAT

ค่าบริการเตรียมดิน การดูแลรักษา

และการเก็บเกี่ยวสูงขึ้น