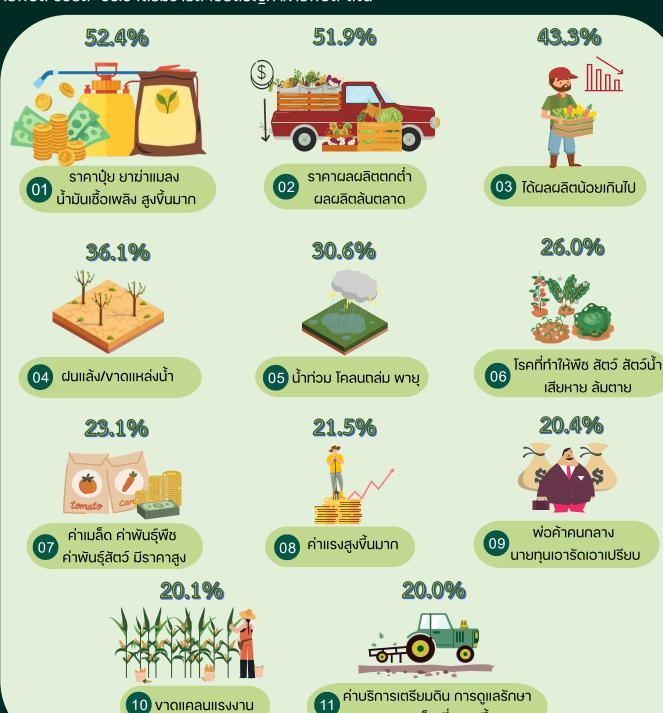

จังหวัดกระบี่มีผู้ตอบง้อถามปัญหา/ภัยพิบัติ จำนวน 47,613 ราย ในจำนวนดังกล่าวมีผู้ประสบปัญหา/ ภัยพิบัติ ร้วยละ 73.5 โดยมีรายละเวียดปัญหา/ภัยพิบัติ ดังนี้

หมายเหตุ : ผู้ถือครองทำการเกษตร 1 ราย สามารถรายงานได้มากกว่า 1 ปัญหา/ภัยพิบัติ