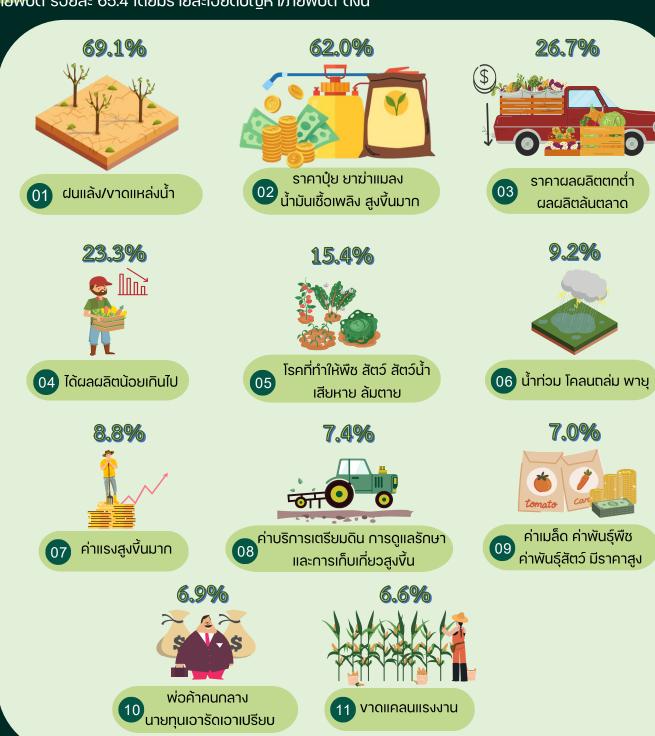

จังหวัดชุมพรมีผู้ตอบง้อถามปัญหา/ภัยพิบัติ จำนวน 70,125 ราย ในจำนวนดังกล่าวมีผู้ประสบปัญหา/ ภัยพิบัติ ร้อยละ 65.4 โดยมีรายละเวียดปัญหา/ภัยพิบัติ ดังนี้

หมายเหตุ : ผู้ถือครองทำการเกษตร 1 ราย สามารถรายงานได้มากกว่า 1 ปัญหา/ภัยพิบัติ