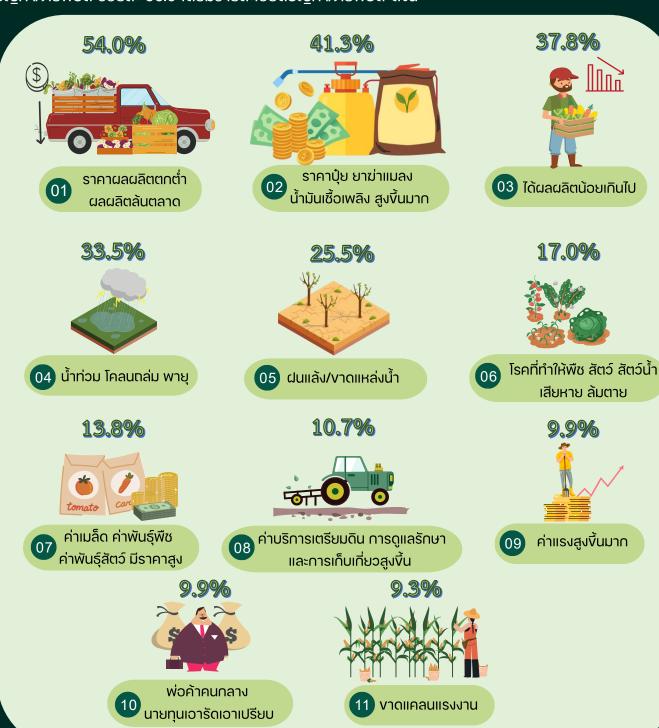

จังหวัดสงvลามีผู้ตอบง้อถามปัญหา/ภัยพิบัติ จำนวน 105,779 ราย ในจำนวนดังกล่าวมีผู้ประสบ ปัญหา/ภัยพิบัติ ร้อยละ 66.0 โดยมีรายละเวียดปัญหา/ภัยพิบัติ ดังนี้