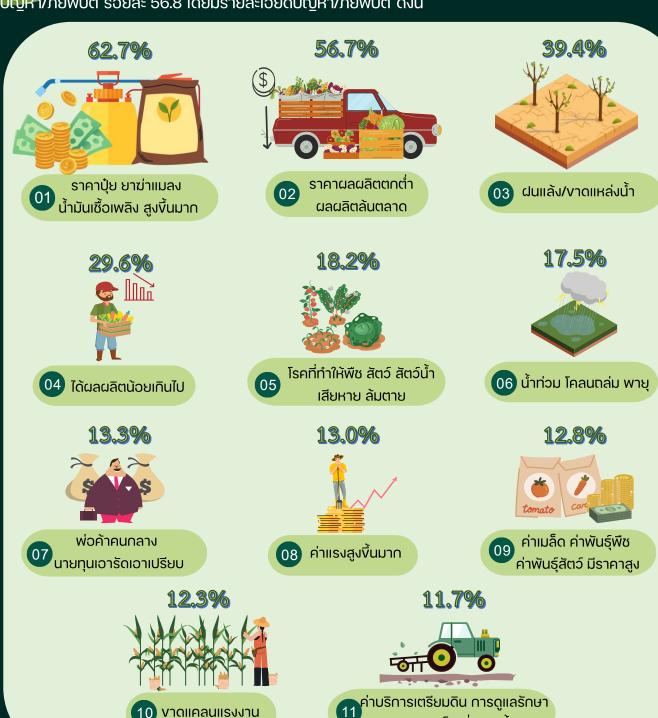

จังหวัดสุราษฎร์ธานีมีผู้ตอบง้อถามปัญหา/ภัยพิบัติ จำนวน 122,576 ราย ในจำนวนดังกล่าวมีผู้ประสบ ปัญหา/ภัยพิบัติ ร้วยละ 56.8 โดยมีรายละเวียดปัญหา/ภัยพิบัติ ดังนี้

**งาดแคลนแรงงาน** 

หมายเหตุ : ผู้ถือครองทำการเกษตร 1 ราย สามารถรายงานได้มากกว่า 1 ปัญหา/ภัยพิบัติ

์และการเก็บเที่ยวสงขึ้น